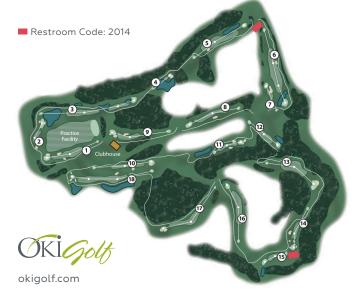

## USGA RULES GOVERN ALL PLAY except where local rules prevail

- Pace of Play Guideline Please maintain your position directly behind the group in front of you. Maximum 18-hole play time should not exceed 4 hours 30 minutes.
- Each player is solely responsible for his/her actions on the golf course, including any damages to third parties in person or property.
- · Power carts must be kept 30 feet from all tees and greens unless on path.
- · Out-of-bounds indicated by white stakes and boundary fences.
- · All yardages are to the center of the green.
- · Lateral penalty areas are indicated by red stakes and defined by red lines.
- Water penalty areas are indicated by yellow stakes and defined by yellow lines.
- Long grass and wooded areas may be played as penalty areas if not marked by white stakes or lines.
- · Federal law prohibits entering environmentally sensitive areas.

Please repair all marks on greens, replace divots, and rake bunkers.

11825 Trilogy Parkway NE • Redmond, WA • 98053 425.836.1510 • redmondridgegolf.com

| HOLE              | 1   | 2   | 3   | 4   | 5   | 6   | 7   | 8   | 9     | OUT  | I<br>N | 10  | 11  | 12  | 13  | 14  | 15  | 16  | 17  | 18  | IN   | TOTAL | STAR<br>TIN |     |
|-------------------|-----|-----|-----|-----|-----|-----|-----|-----|-------|------|--------|-----|-----|-----|-----|-----|-----|-----|-----|-----|------|-------|-------------|-----|
| BLUE              | 341 | 190 | 613 | 160 | 453 | 501 | 159 | 412 | 359   | 3188 | Ι      | 420 | 332 | 175 | 435 | 376 | 205 | 375 | 449 | 548 | 3315 | 6503  |             |     |
| WHITE             | 315 | 165 | 566 | 144 | 430 | 485 | 150 | 403 | 330   | 2988 | T<br>I | 380 | 314 | 144 | 408 | 350 | 148 | 354 | 420 | 520 | 3038 | 6026  |             |     |
| GOLD              | 288 | 130 | 535 | 114 | 407 | 443 | 132 | 355 | 302   | 2706 | A      | 335 | 255 | 120 | 360 | 290 | 134 | 332 | 388 | 490 | 2704 | 5410  |             |     |
| Handicap          | 15  | 13  | 1   | 11  | 3   | 5   | 17  | 7   | 9     |      | S      | 14  | 16  | 12  | 2   | 8   | 18  | 10  | 4   | 6   |      |       | HDCP        | NET |
|                   |     |     |     |     |     |     |     |     |       |      |        |     |     |     |     |     |     |     |     |     |      |       |             |     |
|                   |     |     |     |     |     |     |     |     |       |      |        |     |     |     |     |     |     |     |     |     |      |       |             |     |
|                   |     |     |     |     |     |     |     |     |       |      |        |     |     |     |     |     |     |     |     |     |      |       |             |     |
|                   |     |     |     |     |     |     |     |     |       |      |        |     |     |     |     |     |     |     |     |     |      |       |             |     |
|                   |     |     |     |     |     |     |     |     |       |      |        |     |     |     |     |     |     |     |     |     |      |       |             |     |
| PAR               | 4   | 3   | 5   | 3   | 4   | 5   | 3   | 4   | 4     | 35   |        | 4   | 4   | 3   | 4   | 4   | 3   | 4   | 4   | 5   | 35   | 70    |             |     |
|                   |     |     |     |     |     |     |     |     |       |      |        |     |     |     |     |     |     |     |     |     |      |       |             |     |
|                   |     |     |     |     |     |     |     |     |       |      |        |     |     |     |     |     |     |     |     |     |      |       |             |     |
|                   |     |     |     |     |     |     |     |     |       |      |        |     |     |     |     |     |     |     |     |     |      |       |             |     |
|                   |     |     |     |     |     |     |     |     |       |      |        |     |     |     |     |     |     |     |     |     |      |       |             |     |
|                   |     |     |     |     |     |     |     |     |       |      |        |     |     |     |     |     |     |     |     |     |      |       |             |     |
| GREEN             | 270 | 103 | 510 | 96  | 384 | 399 | 101 | 295 | 265   | 2423 |        | 307 | 212 | 102 | 342 | 187 | 118 | 317 | 356 | 454 | 2395 | 4818  |             |     |
| SCORER: ATTESTED: |     |     |     |     |     |     |     |     | DATE: |      |        |     |     |     |     |     |     |     |     |     |      |       |             |     |